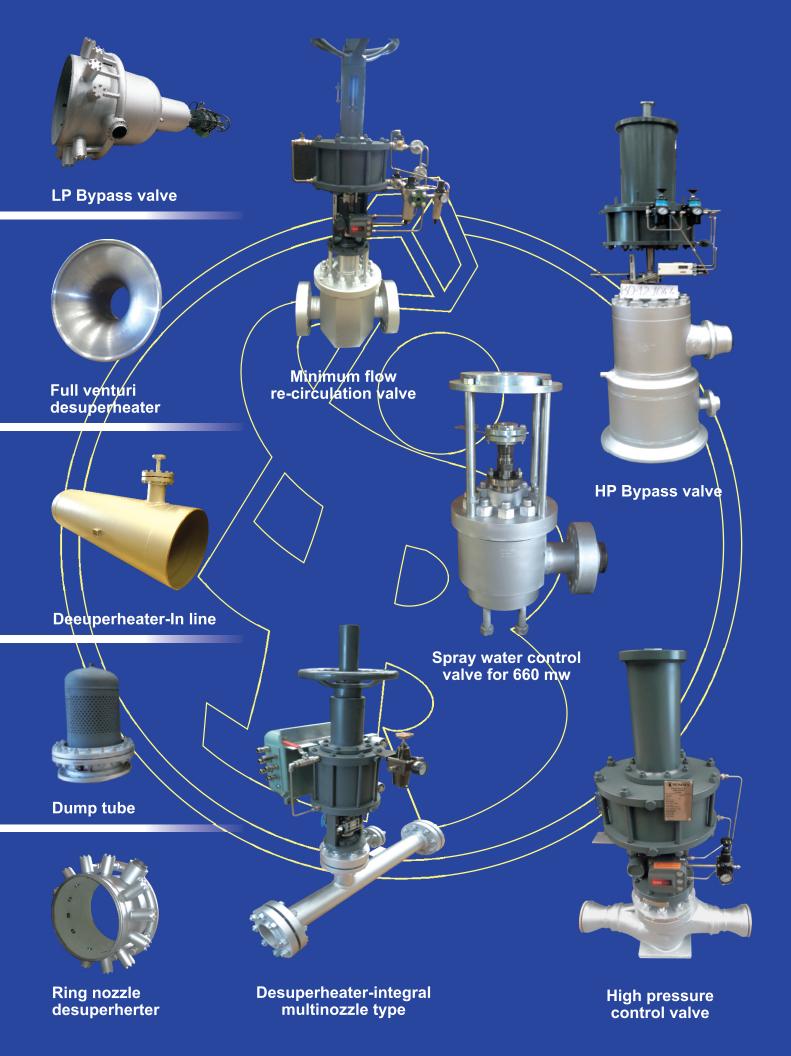

- HP, IP, & LP Turbine Bypass Valves
- Steam Conditioning Valves
- Severe Service Control Valves
- Desuperheaters
- Dump Tubes
- Pressure Reducing Cum Desuperheating Stations
- Safety Valves

IP Bypass valve for 900 MW combined cycle power plant