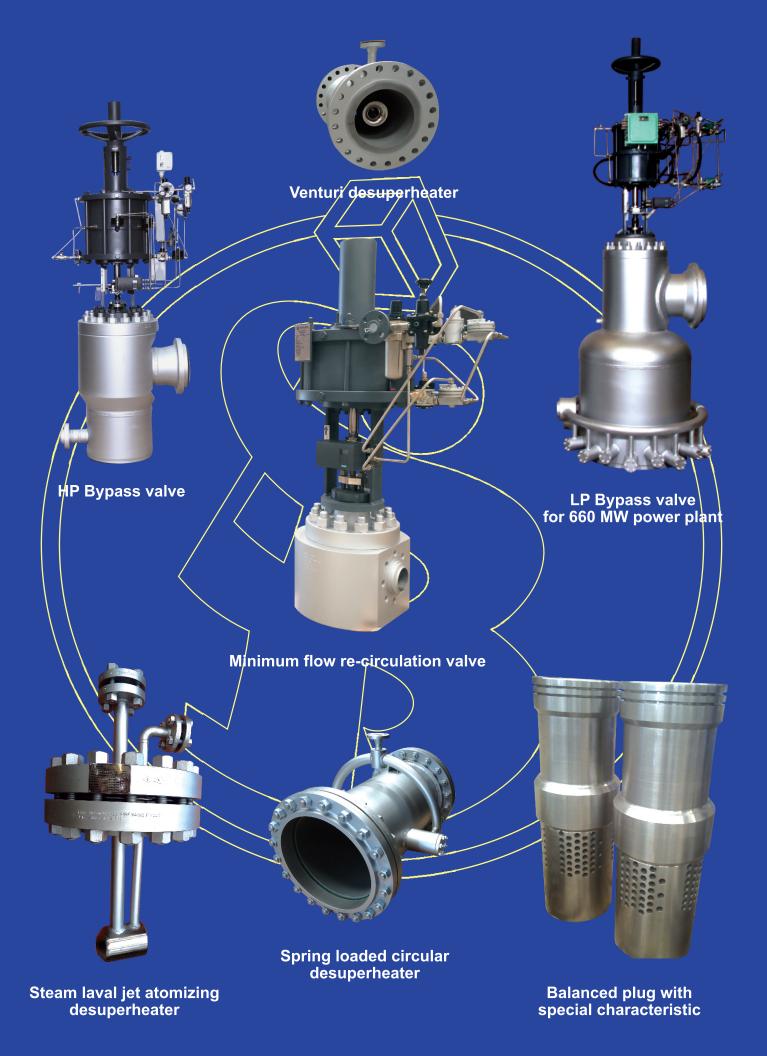

- HP, IP, & LP Turbine Bypass Valves
- Steam Conditioning Valves
- Severe Service Control Valves
- Desuperheaters
- Dump Tubes
- Pressure Reducing Cum Desuperheating Stations
- Safety Valves

IP Bypass valve for 900 MW combined cycle power plant