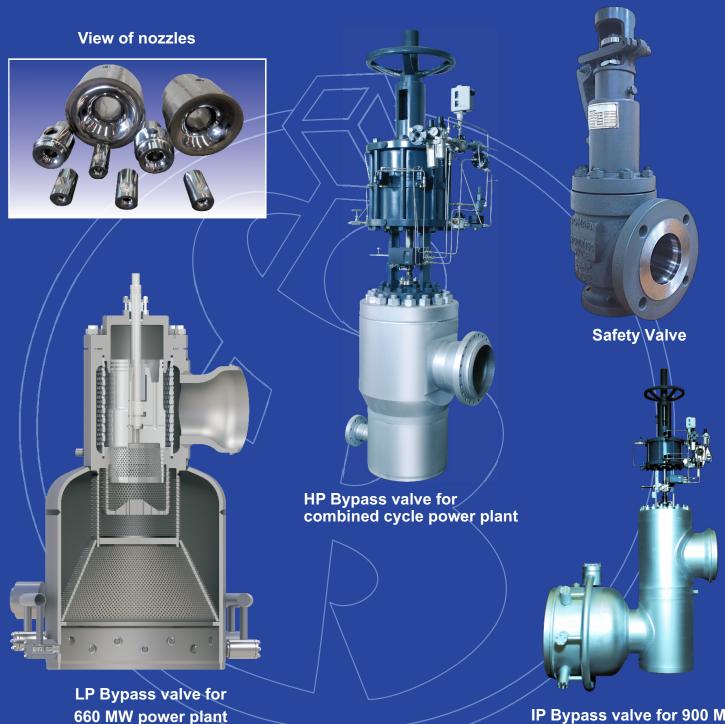

- HP, IP, & LP Turbine Bypass Valves
- Steam Conditioning Valves
- Severe Service Control Valves
- Desuperheaters
- Dump Tubes
- Pressure Reducing Cum Desuperheating Stations
- Safety Valves

IP Bypass valve for 900 MW combined cycle power plant